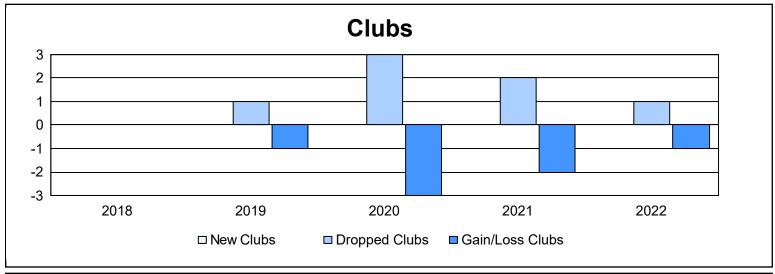

District 105SW As of June 2022 Cumulative

| Year      | New<br>Clubs | Dropped<br>Clubs | Gain/<br>Loss<br>Clubs | New<br>Members | Charter<br>Members | Reinstate<br>Members | Transfer<br>Members | Total<br>Member<br>Added | Total<br>Members<br>Dropped | Gain/<br>Loss<br>Members |
|-----------|--------------|------------------|------------------------|----------------|--------------------|----------------------|---------------------|--------------------------|-----------------------------|--------------------------|
| 2017-2018 | 0            | 0                | 0                      | 134            | 0                  | 11                   | 17                  | 162                      | 181                         | -19                      |
| 2018-2019 | 0            | 1                | -1                     | 84             | 1                  | 3                    | 11                  | 99                       | 142                         | -43                      |
| 2019-2020 | 0            | 3                | -3                     | 82             | 1                  | 10                   | 15                  | 108                      | 150                         | -42                      |
| 2020-2021 | 0            | 2                | -2                     | 49             | 0                  | 3                    | 8                   | 60                       | 164                         | -104                     |
| 2021-2022 | 0            | 1                | -1                     | 89             | 2                  | 7                    | 16                  | 114                      | 165                         | -51                      |
| Average   | 0            | 1                | -1                     | 88             | 1                  | 7                    | 13                  | 109                      | 160                         | -52                      |