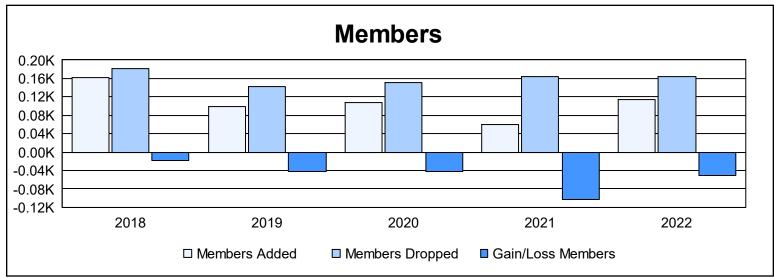

District 105SW As of June 2022 Cumulative

| Year      | New<br>Clubs | Dropped<br>Clubs | Gain/<br>Loss<br>Clubs | New<br>Members | Charter<br>Members | Reinstate<br>Members | Transfer<br>Members | Total<br>Member<br>Added | Total<br>Members<br>Dropped | Gain/<br>Loss<br>Members |
|-----------|--------------|------------------|------------------------|----------------|--------------------|----------------------|---------------------|--------------------------|-----------------------------|--------------------------|
| 2017-2018 | 0            | 0                | 0                      | 134            | 0                  | 11                   | 17                  | 162                      | 181                         | -19                      |
| 2018-2019 | 0            | 1                | -1                     | 84             | 1                  | 3                    | 11                  | 99                       | 142                         | -43                      |
| 2019-2020 | 0            | 3                | -3                     | 82             | 1                  | 10                   | 15                  | 108                      | 150                         | -42                      |
| 2020-2021 | 0            | 2                | -2                     | 49             | 0                  | 3                    | 8                   | 60                       | 164                         | -104                     |
| 2021-2022 | 0            | 1                | -1                     | 89             | 2                  | 7                    | 16                  | 114                      | 165                         | -51                      |
| Average   | 0            | 1                | -1                     | 88             | 1                  | 7                    | 13                  | 109                      | 160                         | -52                      |